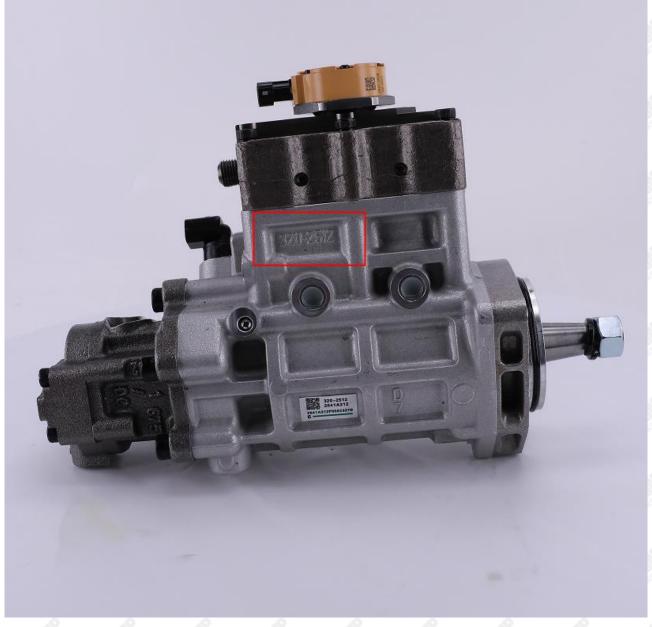

## 2.1. 289-7496 Diesel Fuel Pump Utilized Location

(1) Example: The code of the diesel fuel pump is shown as follows

| NO. | Name                     |
|-----|--------------------------|
| Α   | brand, logo, part number |

Pic No.3