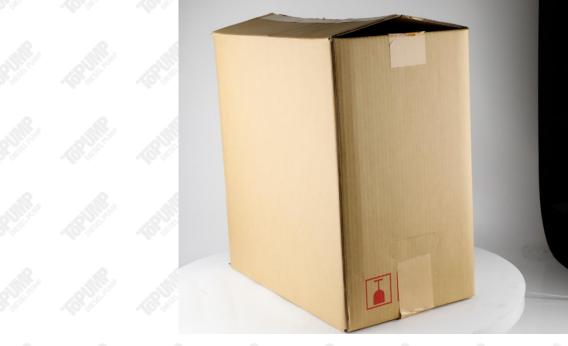

#### 3.7. 0445010136 Diesel Fuel Pump Shipping Package

**Domestic express packaging:** Usually wrapped in waterproof scotch tape, such as picture No.1. **International express packaging:** Wrapped with waterproof yellow tape after wrapping the black protective film, such as picture No. 2.

A Minors are prohibited from using transparent tape, yellow tape, black wrapping protective film,

and white wrapping protective film to avoid personal injury.

Website : www.topdieselpump.com

| Www.topdieselpump.com |                               |                                                               |                                                                                                                               |  |
|-----------------------|-------------------------------|---------------------------------------------------------------|-------------------------------------------------------------------------------------------------------------------------------|--|
| Name                  | Domestic Express Packaging    | International Express Packaging                               | Pallet Shipping                                                                                                               |  |
| Description           | Wrapped with transparent tape | Wrapped with yellow tape after wrapping black protective film | Use pallet that meet export<br>requirements, and use<br>white wrapping protective<br>film to wrap and bind with<br>cable ties |  |