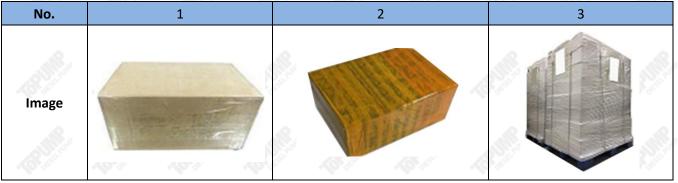

#### 3.7. 0445010136 Diesel Fuel Pump Shipping Package

**Domestic express packaging:** Usually wrapped in waterproof scotch tape, such as picture No.1. **International express packaging:** Wrapped with waterproof yellow tape after wrapping the black protective film, such as picture No. 2.

**Pallet Shipping:** Use fumigation free and recycling trays that meet export requirements, and use white wrapping protective film to wrap and bind with cable ties for the outside, such as picture No. 3, also, the products can be packaged according to customers' requirements.

A Minors are prohibited from using transparent tape, yellow tape, black wrapping protective film,

and white wrapping protective film to avoid personal injury.

Website : www.topdieselpump.com

| Www.topdieselpump.com |                               |                                                               |                                                                                                                               |  |
|-----------------------|-------------------------------|---------------------------------------------------------------|-------------------------------------------------------------------------------------------------------------------------------|--|
| Name                  | Domestic Express Packaging    | International Express Packaging                               | Pallet Shipping                                                                                                               |  |
| Description           | Wrapped with transparent tape | Wrapped with yellow tape after wrapping black protective film | Use pallet that meet export<br>requirements, and use<br>white wrapping protective<br>film to wrap and bind with<br>cable ties |  |