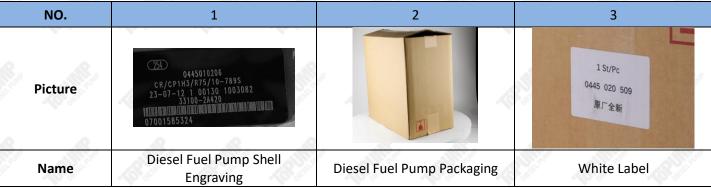

#### (1) Diesel Fuel Pump Parts List

| NO.      |                | 1              |          | :              | 2         |                | 3              |  |
|----------|----------------|----------------|----------|----------------|-----------|----------------|----------------|--|
| and Part | and the second | and the second | and Part | and the second | and Pares | and the second | and the second |  |

|             | www.topo                                   | dieselpump.com                           |                                                                            |
|-------------|--------------------------------------------|------------------------------------------|----------------------------------------------------------------------------|
| Picture     | Shumat                                     |                                          |                                                                            |
| Name        | Diesel Fuel Pump Assembly                  | Blue Anti-Rust Bag                       | Lining                                                                     |
| Description | Fuel pump part number:<br>0445010136       | Prevent diesel fuel pump<br>from rusting | Prevent the diesel fuel<br>pump from being damaged<br>by external forces   |
| NO.         | 4                                          | 5                                        | 6                                                                          |
| Picture     |                                            | 1 St/Pc<br>0445 020 509<br>庫厂全新          | 08:888                                                                     |
| Name        | Diesel Fuel Pump Packaging Box             | White Label                              | Diesel Fuel Pump<br>Protective Cover                                       |
| Description | Place the diesel fuel pump and accessories | Product Model                            | Protect the diesel fuel<br>pump hole from<br>contamination and<br>blockage |