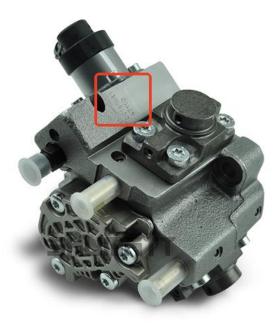

#### (1) Example: The code of the diesel fuel pump is shown as follows

| NO. | Name                     |
|-----|--------------------------|
| А   | brand, logo, part number |

Pic No.3