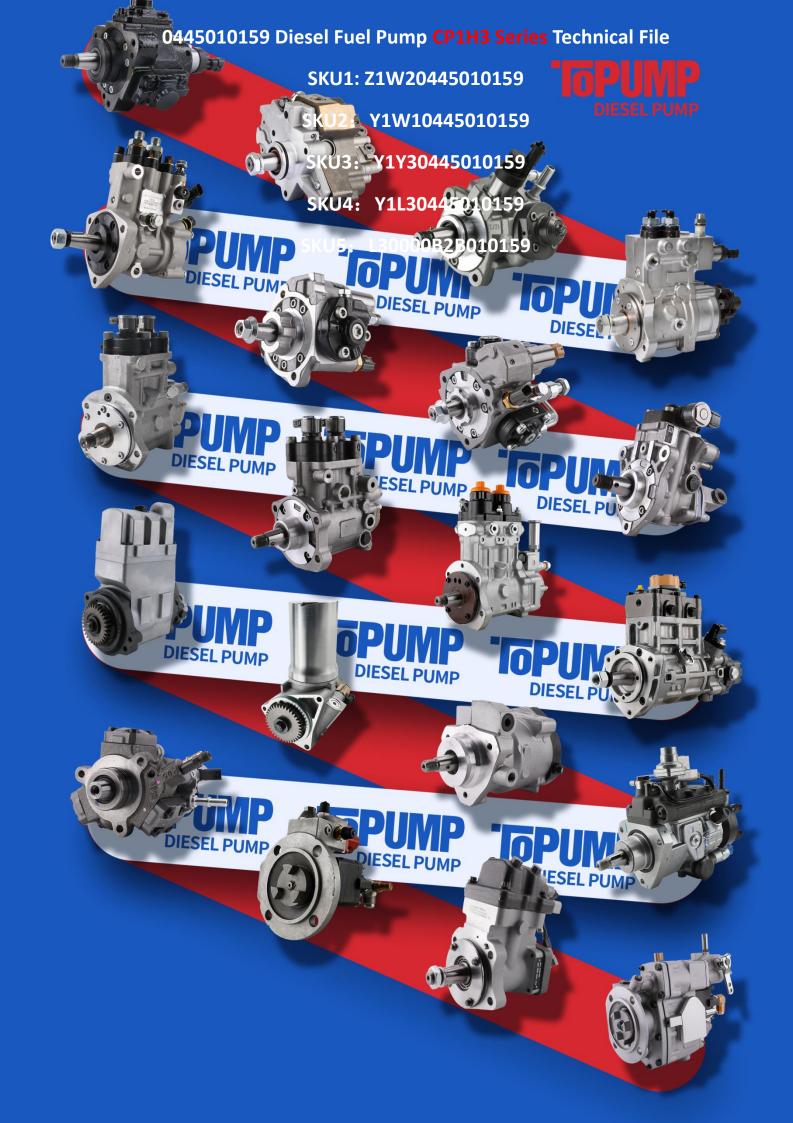

### 1.1. 0445010159 Diesel Fuel Pump Basic Information

| Title | Common Rail 0445010159 Diesel Fuel Pump CP1H3 Series | Quality         |
|-------|------------------------------------------------------|-----------------|
| SKU1  | Z1W20445010159                                       | Re-manufactured |
| SKU2  | Y1W10445010159                                       | Original New    |
| SKU3  | Y1Y30445010159                                       | Original New    |
| SKU4  | Y1L30445010159                                       | Original New    |
| SKU5  | L30000B2B010159                                      | Re-manufactured |

#### 1.3. 0445010159 Diesel Fuel Pump Parameters

Diesel Fuel Pump Adaptation System: Common Rail System
Diesel Fuel Pump Series: CR/CP1H3/R85/10-789S Series
Diesel Fuel Pump Type: High Pressure Pump, CR System