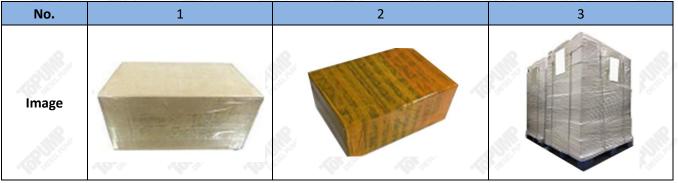

**Pallet Shipping:** Use fumigation free and recycling trays that meet export requirements, and use white wrapping protective film to wrap and bind with cable ties for the outside, such as picture No. 3, also, the products can be packaged according to customers' requirements.

A Minors are prohibited from using transparent tape, yellow tape, black wrapping protective film,

and white wrapping protective film to avoid personal injury.

Website : www.topdieselpump.com

| Www.topdieselpump.com |                               |                                                               |                                                                                                                               |  |  |  |
|-----------------------|-------------------------------|---------------------------------------------------------------|-------------------------------------------------------------------------------------------------------------------------------|--|--|--|
| Name                  | Domestic Express Packaging    | International Express Packaging                               | Pallet Shipping                                                                                                               |  |  |  |
| Description           | Wrapped with transparent tape | Wrapped with yellow tape after wrapping black protective film | Use pallet that meet export<br>requirements, and use<br>white wrapping protective<br>film to wrap and bind with<br>cable ties |  |  |  |