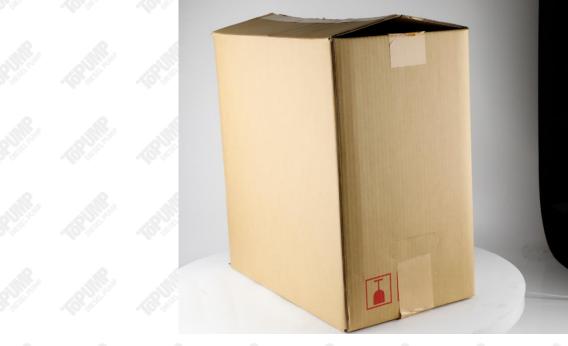

#### 3.7. 0445010207 Diesel Fuel Pump Shipping Package

**Domestic express packaging:** Usually wrapped in waterproof scotch tape, such as picture No.1. **International express packaging:** Wrapped with waterproof yellow tape after wrapping the black protective film, such as picture No. 2.