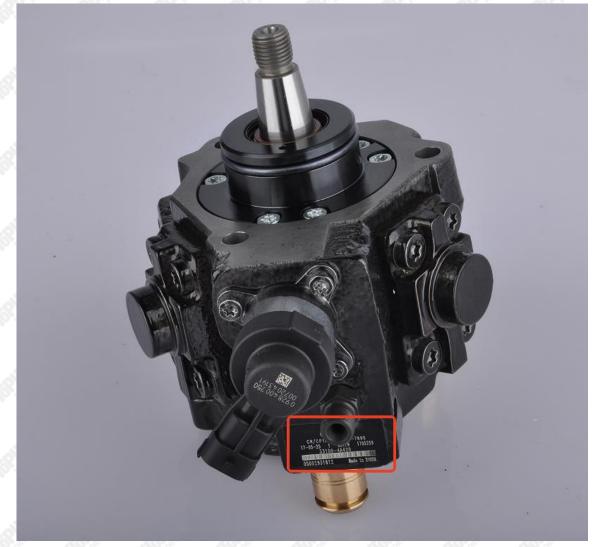

#### (1) Example: The code of the diesel fuel pump is shown as follows

| NO. | Name                     |
|-----|--------------------------|
| А   | brand, logo, part number |

Pic No.3