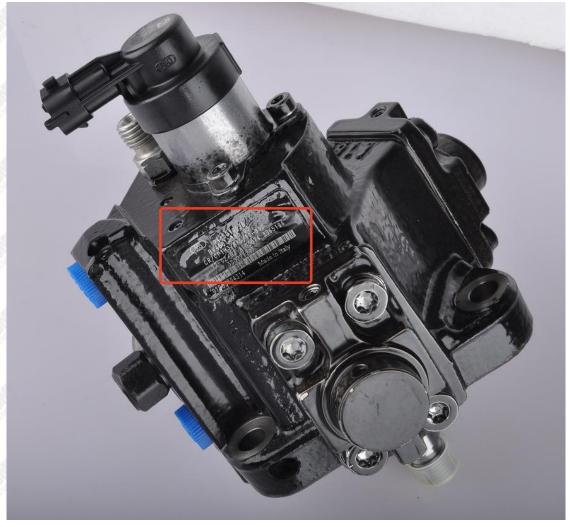

### 2.1. 0445010238 Diesel Fuel Pump Utilized Location

(1) Example: The code of the diesel fuel pump is shown as follows

| NO.       | Name                     |
|-----------|--------------------------|
| 40 A 40 A | brand, logo, part number |

Pic No.3