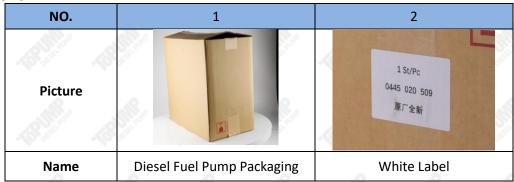

#### (1) Diesel Fuel Pump Parts List

| NO.     | 1                         | 2                  | 3      |
|---------|---------------------------|--------------------|--------|
| Picture | Shumatt                   |                    |        |
| Name    | Diesel Fuel Pump Assembly | Blue Anti-Rust Bag | Lining |

| Description | Fuel pump part number:<br>0445010238       | Prevent diesel fuel pump<br>from rusting | Prevent the diesel fuel pump from being damaged by external forces |
|-------------|--------------------------------------------|------------------------------------------|--------------------------------------------------------------------|
| NO.         | 4                                          | 5                                        | 6                                                                  |
| Picture     |                                            | 1 St/Pc<br>0445 020 509<br>原厂全新          | 088888                                                             |
| Name        | Diesel Fuel Pump Packaging Box             | White Label                              | Diesel Fuel Pump<br>Protective Cover                               |
| Description | Place the diesel fuel pump and accessories | Product Model                            | Protect the diesel fuel pump hole from contamination and blockage  |