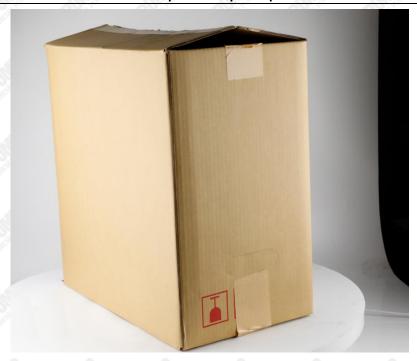

### 3.7. 0445010259 Diesel Fuel Pump Shipping Package

Domestic express packaging: Usually wrapped in waterproof scotch tape, such as picture No.1.

International express packaging: Wrapped with waterproof yellow tape after wrapping the black protective film, such as picture No. 2.