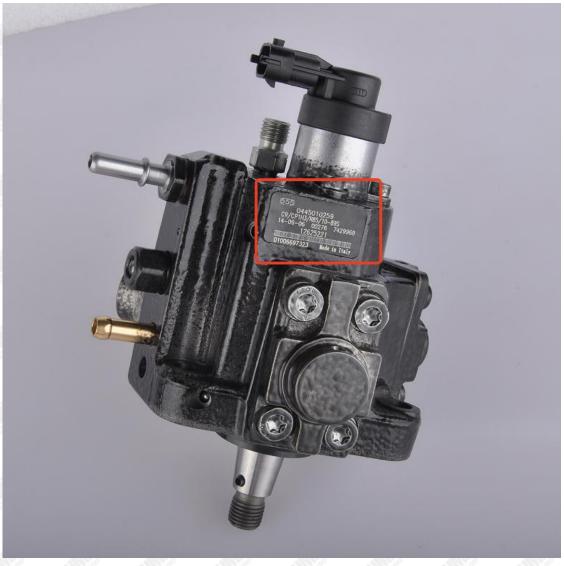

### 2.1. 0445010259 Diesel Fuel Pump Utilized Location

(1) Example: The code of the diesel fuel pump is shown as follows

| NO. | Name                     |
|-----|--------------------------|
| Α   | brand, logo, part number |

Pic No.3