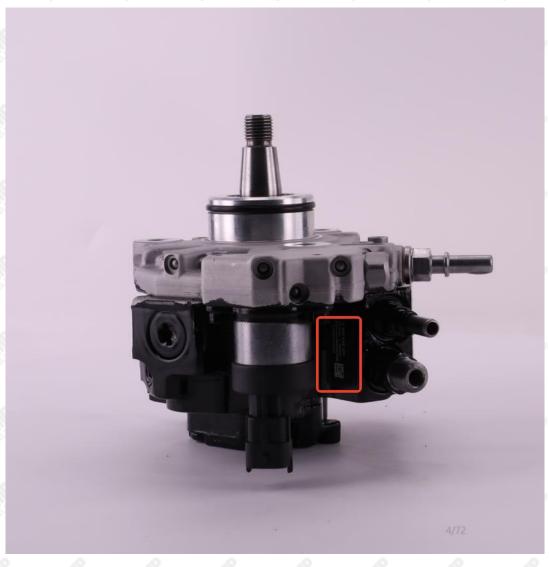

#### (1) Example: The code of the diesel fuel pump is shown as follows

| NO. | Name                     |  |
|-----|--------------------------|--|
| A   | brand, logo, part number |  |

Pic No.3