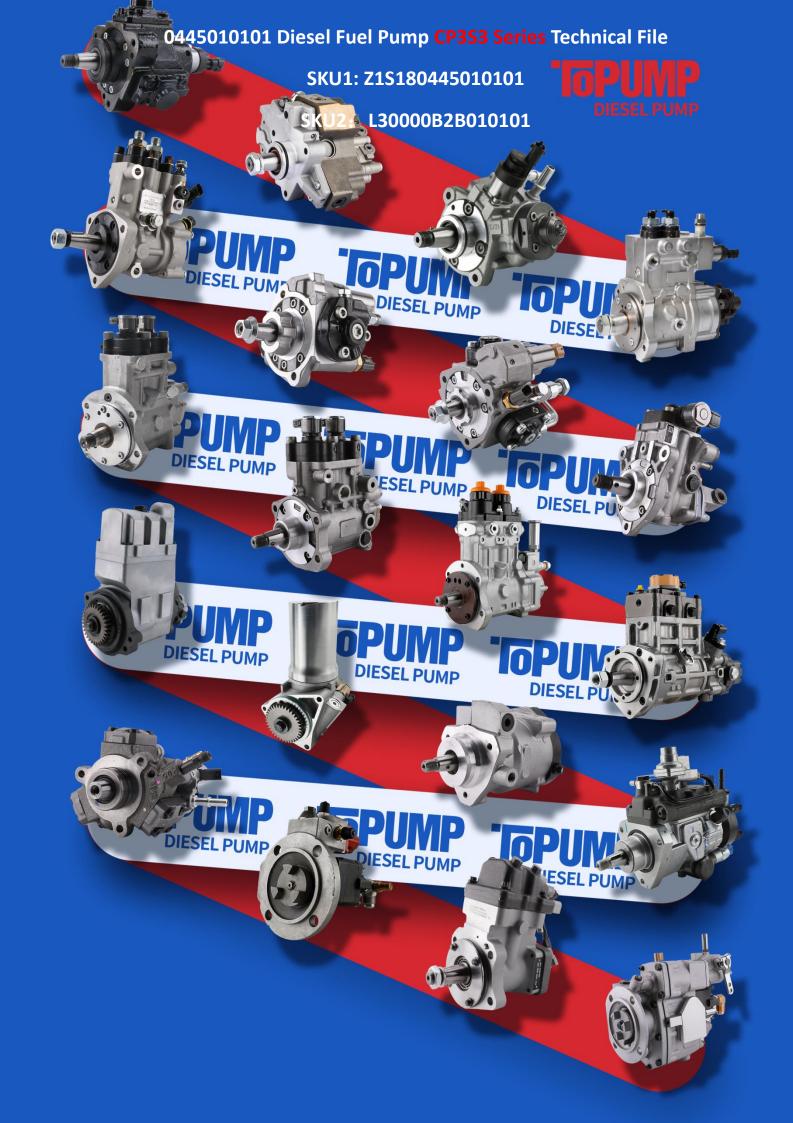

# 0445010101 Diesel Fuel Pump CP3S3 Series Technical File

## 0445010101 Diesel Fuel Pump CP3S3 Series Technical File

#### 1.1. 0445010101 Diesel Fuel Pump Basic Information

| Title | cle Common Rail 0445010101 Diesel Fuel Pump CP3S3 Series |                 |  |
|-------|----------------------------------------------------------|-----------------|--|
| SKU1  | Z1S180445010101                                          | Re-manufactured |  |
| SKU2  | L30000B2B010101                                          | Original New    |  |