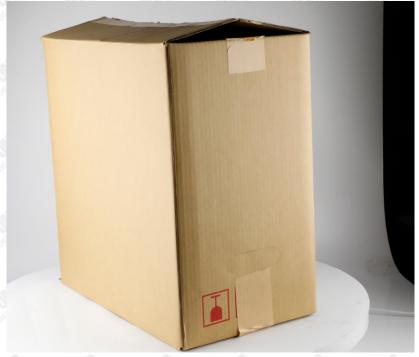

### 3.7. 0445010107 Diesel Fuel Pump Shipping Package

**Domestic express packaging:** Usually wrapped in waterproof scotch tape, such as picture No.1.

International express packaging: Wrapped with waterproof yellow tape after wrapping the black protective film, such as picture No. 2.