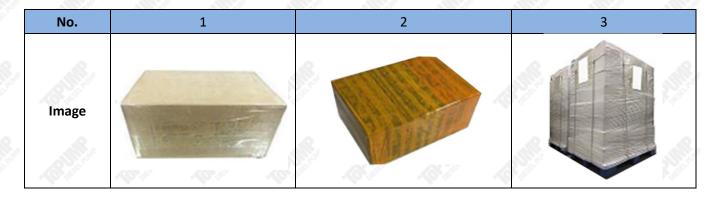

### 3.7. 0445010107 Diesel Fuel Pump Shipping Package

**Domestic express packaging:** Usually wrapped in waterproof scotch tape, such as picture No.1.

International express packaging: Wrapped with waterproof yellow tape after wrapping the black protective film, such as picture No. 2.

Pallet Shipping: Use fumigation free and recycling trays that meet export requirements, and use white wrapping protective film to wrap and bind with cable ties for the outside, such as picture No. 3, also, the products can be packaged according to customers' requirements.

A Minors are prohibited from using transparent tape, yellow tape, black wrapping protective film, and white wrapping protective film to avoid personal injury.

| Name        | Domestic Express Packaging    | International Express Packaging                               | Pallet Shipping                                                                                                   |
|-------------|-------------------------------|---------------------------------------------------------------|-------------------------------------------------------------------------------------------------------------------|
| Description | Wrapped with transparent tape | Wrapped with yellow tape after wrapping black protective film | Use pallet that meet export requirements, and use white wrapping protective film to wrap and bind with cable ties |