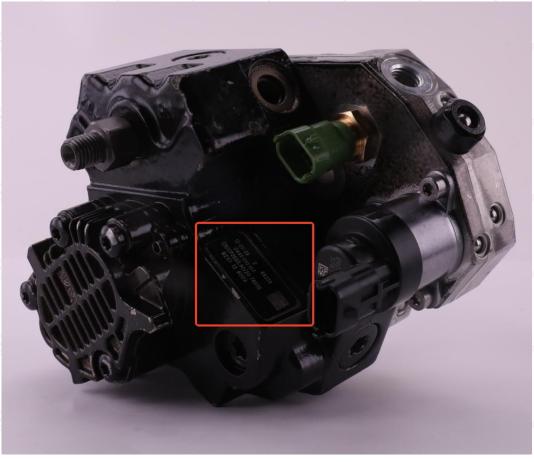

#### (1) Example: The code of the diesel fuel pump is shown as follows

| NO. | Name                     |  |
|-----|--------------------------|--|
| A   | brand, logo, part number |  |

Pic No.3