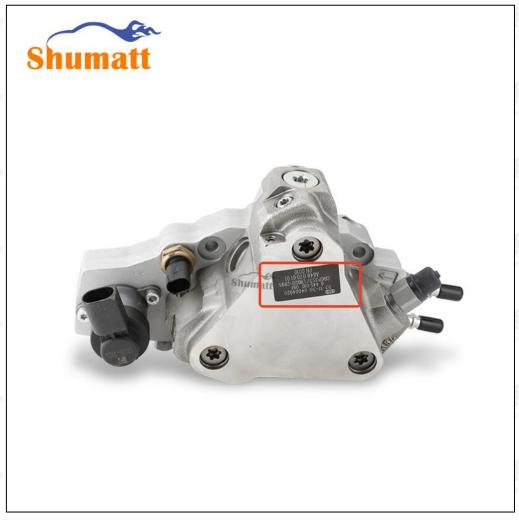

### 2.1. 0445010355 Diesel Fuel Pump Utilized Location

(1) Example: The code of the diesel fuel pump is shown as follows

| NO. | Name                     |
|-----|--------------------------|
| A   | brand, logo, part number |

Pic No.3