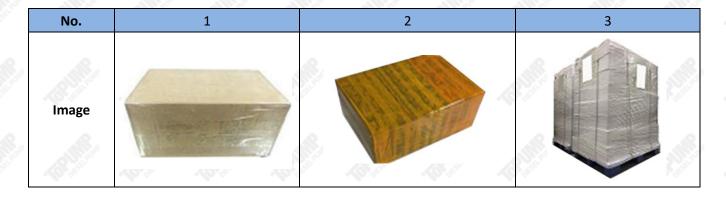

### 3.7. 0445010355 Diesel Fuel Pump Shipping Package

Domestic express packaging: Usually wrapped in waterproof scotch tape, such as picture No.1.

International express packaging: Wrapped with waterproof yellow tape after wrapping the black protective film, such as picture No. 2.

Pallet Shipping: Use fumigation free and recycling trays that meet export requirements, and use white wrapping protective film to wrap and bind with cable ties for the outside, such as picture No. 3, also, the products can be packaged according to customers' requirements.

A Minors are prohibited from using transparent tape, yellow tape, black wrapping protective film, and white wrapping protective film to avoid personal injury.

| Name        | Domestic Express Packaging    | International Express Packaging                               | Pallet Shipping                                                                                                   |
|-------------|-------------------------------|---------------------------------------------------------------|-------------------------------------------------------------------------------------------------------------------|
| Description | Wrapped with transparent tape | Wrapped with yellow tape after wrapping black protective film | Use pallet that meet export requirements, and use white wrapping protective film to wrap and bind with cable ties |