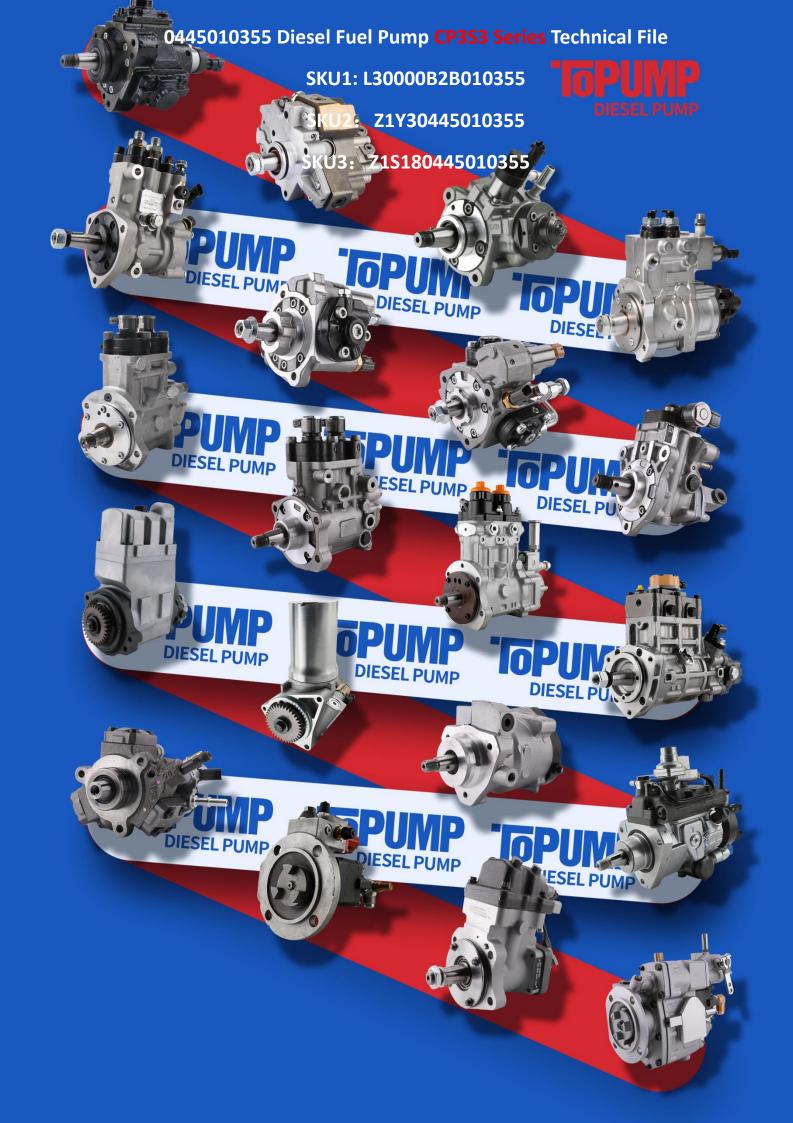

# 0445010355 Diesel Fuel Pump CP3S3 Series Technical File

### 1.1. 0445010355 Diesel Fuel Pump Basic Information

| Title |      | Common Rail 0445010355 Diesel Fuel Pump CP3S3 Series | Quality         |
|-------|------|------------------------------------------------------|-----------------|
|       | SKU1 | L30000B2B010355                                      | Original New    |
|       | SKU2 | Z1Y30445010355                                       | Re-manufactured |
|       | SKU3 | Z1S180445010355                                      | Re-manufactured |