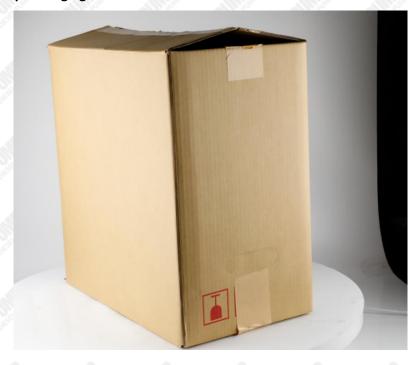

#### 3.7. 0445020027 Diesel Fuel Pump Shipping Package

Domestic express packaging: Usually wrapped in waterproof scotch tape, such as picture No.1.

International express packaging: Wrapped with waterproof yellow tape after wrapping the black protective film, such as picture No. 2.