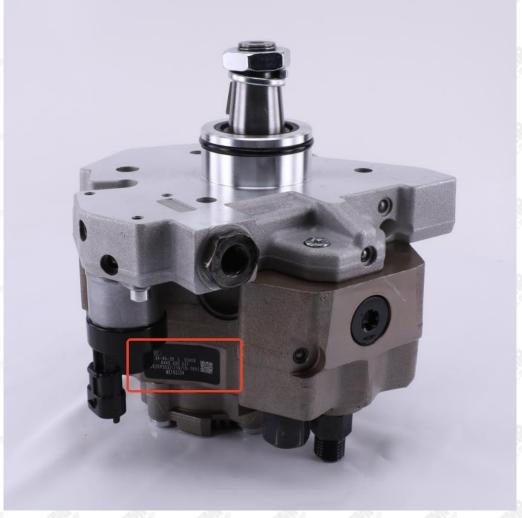

#### (1) Example: The code of the diesel fuel pump is shown as follows

| NO. | Name                     |  |  |  |
|-----|--------------------------|--|--|--|
| A   | brand, logo, part number |  |  |  |

Pic No.3