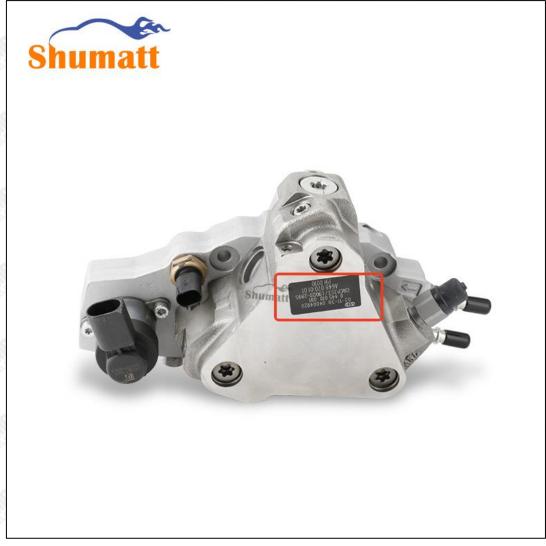

### 2.1. 0445020065 Diesel Fuel Pump Utilized Location

(1) Example: The code of the diesel fuel pump is shown as follows

| NO. | Name                     |
|-----|--------------------------|
| A   | brand, logo, part number |

Pic No.3