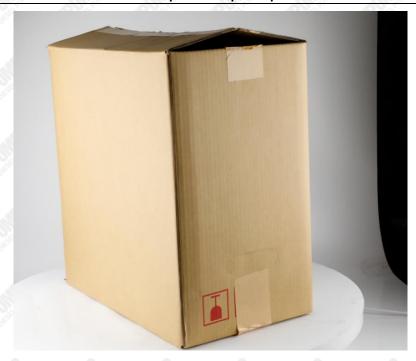

### 3.7. 0445020065 Diesel Fuel Pump Shipping Package

Domestic express packaging: Usually wrapped in waterproof scotch tape, such as picture No.1.

International express packaging: Wrapped with waterproof yellow tape after wrapping the black protective film, such as picture No. 2.

A Minors are prohibited from using transparent tape, yellow tape, black wrapping protective film, and white wrapping protective film to avoid personal injury.

| No.         | 1                             | 2                                                             | 3                                                                                                      |  |  |
|-------------|-------------------------------|---------------------------------------------------------------|--------------------------------------------------------------------------------------------------------|--|--|
| Image       |                               |                                                               |                                                                                                        |  |  |
| Name        | Domestic Express Packaging    | International Express Packaging                               | Pallet Shipping                                                                                        |  |  |
| Description | Wrapped with transparent tape | Wrapped with yellow tape after wrapping black protective film | Use pallet that meet export requirements, and use white wrapping protective film to wrap and bind with |  |  |