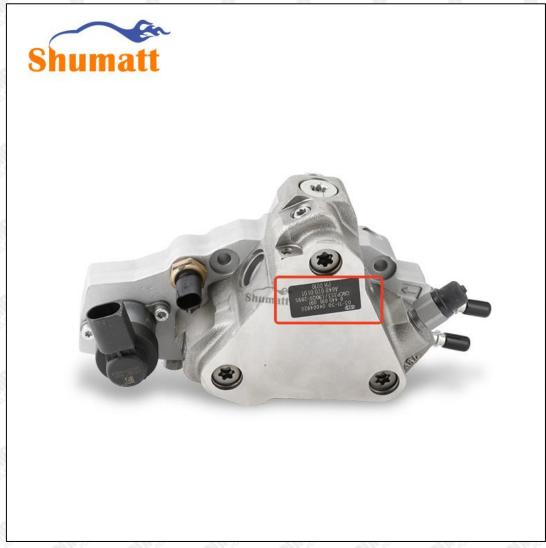

### 2.1. 0445020067 Diesel Fuel Pump Utilized Location

(1) Example: The code of the diesel fuel pump is shown as follows

| NO. |           | Name             |       |  |
|-----|-----------|------------------|-------|--|
| Α   | <br>brand | d, logo, part ni | umber |  |

Pic No.3