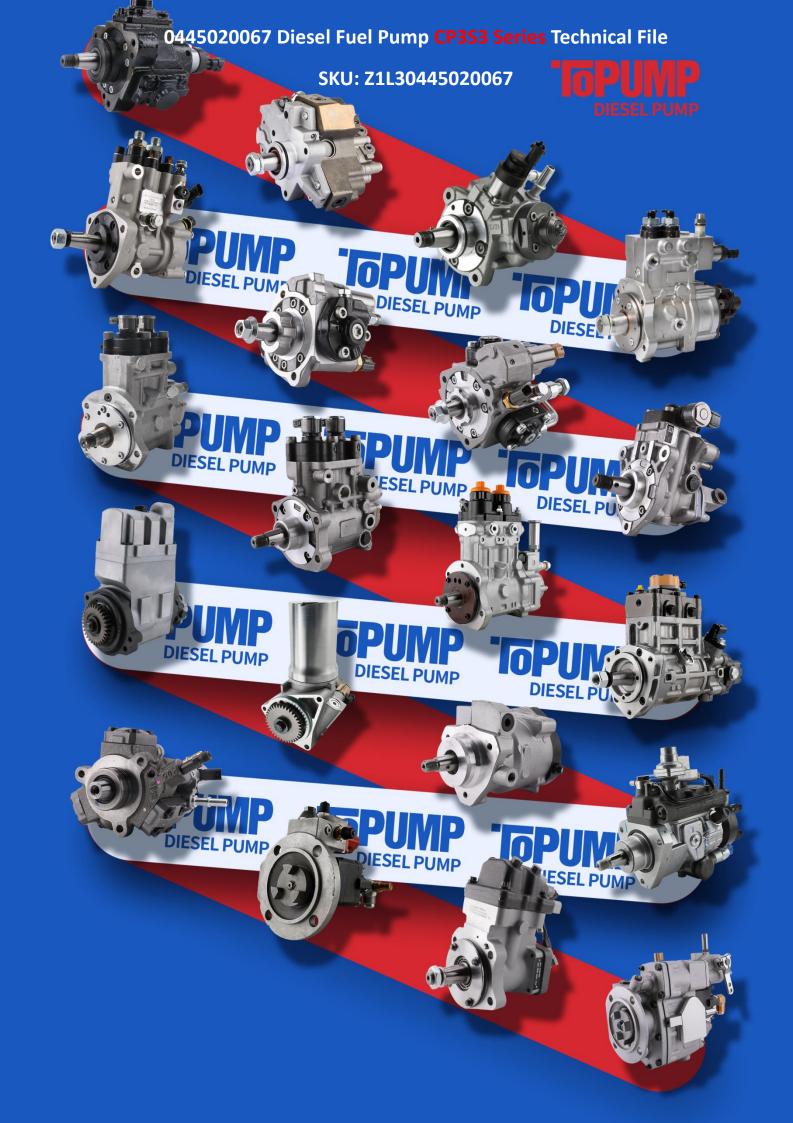

# 0445020067 Diesel Fuel Pump CP3S3 Series Technical File

### 1.1. 0445020067 Diesel Fuel Pump Basic Information

|   | Title | Common Rail 0445020067 Diesel Fuel Pump CP3S3 Series | Quality         |
|---|-------|------------------------------------------------------|-----------------|
| 1 | SKU   | Z1L30445020067                                       | Re-manufactured |