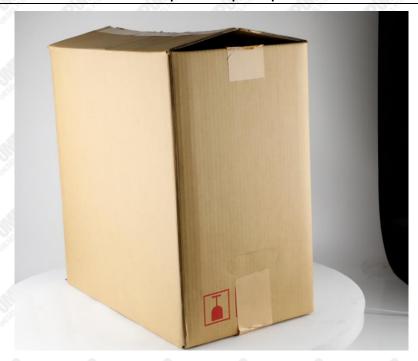

### 3.7. 0445020067 Diesel Fuel Pump Shipping Package

Domestic express packaging: Usually wrapped in waterproof scotch tape, such as picture No.1.

International express packaging: Wrapped with waterproof yellow tape after wrapping the black protective film, such as picture No. 2.

A Minors are prohibited from using transparent tape, yellow tape, black wrapping protective film, and white wrapping protective film to avoid personal injury.

| No.         | 1                             | 2                                                             | 3                                                                                                                 |
|-------------|-------------------------------|---------------------------------------------------------------|-------------------------------------------------------------------------------------------------------------------|
| Image       |                               |                                                               |                                                                                                                   |
| Name        | Domestic Express Packaging    | International Express Packaging                               | Pallet Shipping                                                                                                   |
| Description | Wrapped with transparent tape | Wrapped with yellow tape after wrapping black protective film | Use pallet that meet export requirements, and use white wrapping protective film to wrap and bind with cable ties |