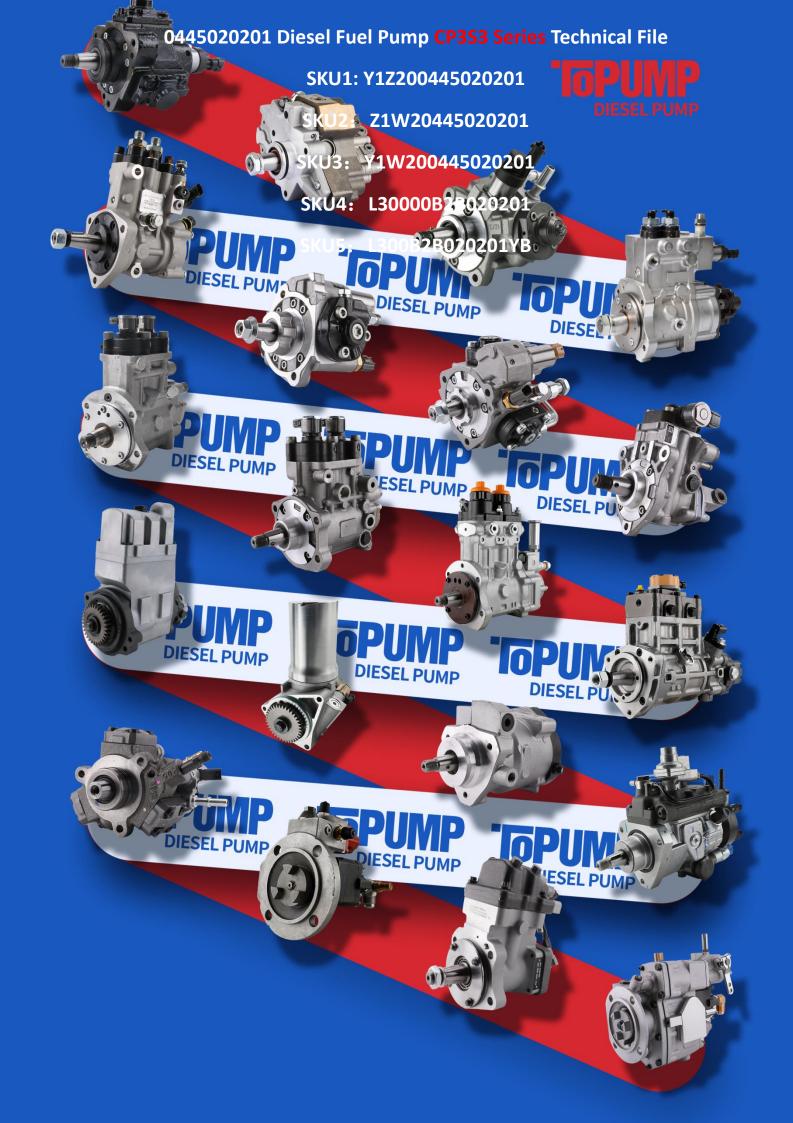

# 0445020201 Diesel Fuel Pump CP3S3 Series Technical File

### 1.1. 0445020201 Diesel Fuel Pump Basic Information

| Title | Common Rail 0445020201 Diesel Fuel Pump CP3S3 Series | Quality         |
|-------|------------------------------------------------------|-----------------|
| SKU1  | Y1Z200445020201                                      | Original New    |
| SKU2  | Z1W20445020201                                       | Re-manufactured |
| SKU3  | Y1W200445020201                                      | Original New    |
| SKU4  | L30000B2B020201                                      | Re-manufactured |
| SKU5  | L300B2B020201YB                                      | Original New    |