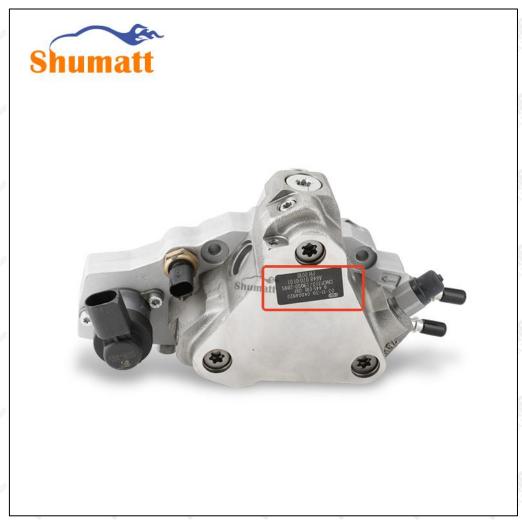

### 2.1. 0445020201 Diesel Fuel Pump Utilized Location

(1) Example: The code of the diesel fuel pump is shown as follows

| NO. | Name                     |
|-----|--------------------------|
| A   | brand, logo, part number |

Pic No.3