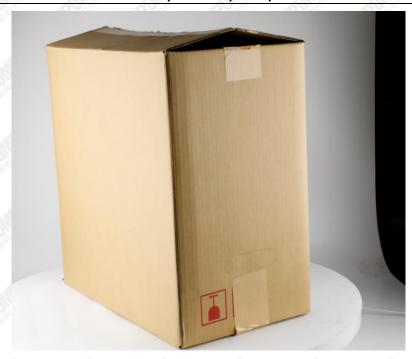

### 3.7. 0445020201 Diesel Fuel Pump Shipping Package

Domestic express packaging: Usually wrapped in waterproof scotch tape, such as picture No.1.

International express packaging: Wrapped with waterproof yellow tape after wrapping the black protective film, such as picture No. 2.

A Minors are prohibited from using transparent tape, yellow tape, black wrapping protective film, and white wrapping protective film to avoid personal injury.

| No.         | 1                             | 2                                                             | 3                                                                                                                 |
|-------------|-------------------------------|---------------------------------------------------------------|-------------------------------------------------------------------------------------------------------------------|
|             | AUST AUST A                   |                                                               |                                                                                                                   |
| Image       |                               |                                                               |                                                                                                                   |
| Name        | Domestic Express Packaging    | International Express Packaging                               | Pallet Shipping                                                                                                   |
| Description | Wrapped with transparent tape | Wrapped with yellow tape after wrapping black protective film | Use pallet that meet export requirements, and use white wrapping protective film to wrap and bind with cable ties |