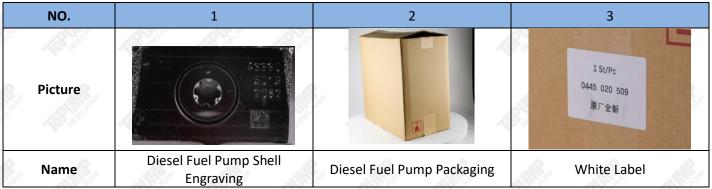

#### (1) Diesel Fuel Pump Parts List

| NO.     | 1                         | 2                  | 3      |
|---------|---------------------------|--------------------|--------|
| Picture | Shumati                   |                    |        |
| Name    | Diesel Fuel Pump Assembly | Blue Anti-Rust Bag | Lining |

| Description | Fuel pump part number:<br>0445020207       | Prevent diesel fuel pump<br>from rusting | Prevent the diesel fuel pump from being damaged by external forces |
|-------------|--------------------------------------------|------------------------------------------|--------------------------------------------------------------------|
| NO.         | 4                                          | 5                                        | 6                                                                  |
| Picture     |                                            | 1 St/Pc<br>0445 020 509<br>原厂全新          | 0888888                                                            |
| Name        | Diesel Fuel Pump Packaging Box             | White Label                              | Diesel Fuel Pump<br>Protective Cover                               |
| Description | Place the diesel fuel pump and accessories | Product Model                            | Protect the diesel fuel pump hole from contamination and blockage  |