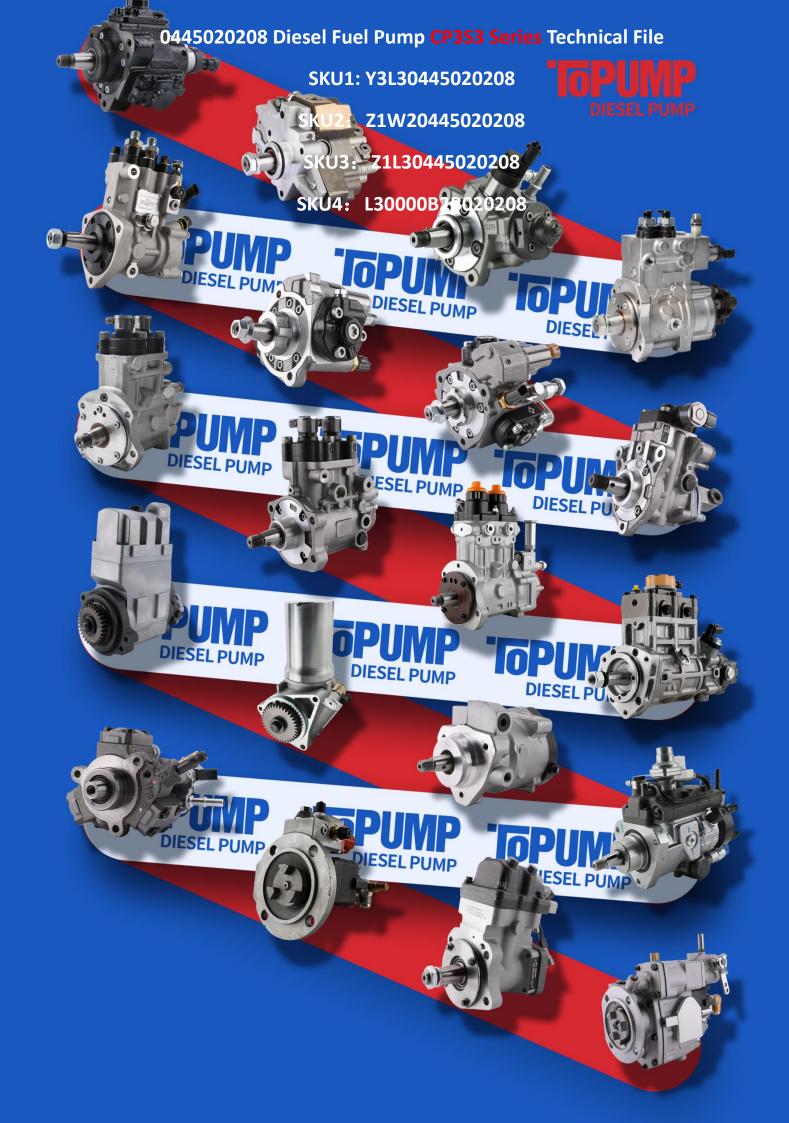

# 0445020208 Diesel Fuel Pump CP3S3 Series Technical File

### 1.1. 0445020208 Diesel Fuel Pump Basic Information

| Title | Common Rail 0445020208 Diesel Fuel Pump CP3S3<br>Series | Quality         |
|-------|---------------------------------------------------------|-----------------|
| SKU1  | Y3L30445020208                                          | Original New    |
| SKU2  | Z1W20445020208                                          | Re-manufactured |
| SKU3  | Z1L30445020208                                          | Re-manufactured |
| SKU4  | L30000B2B020208                                         | Original New    |