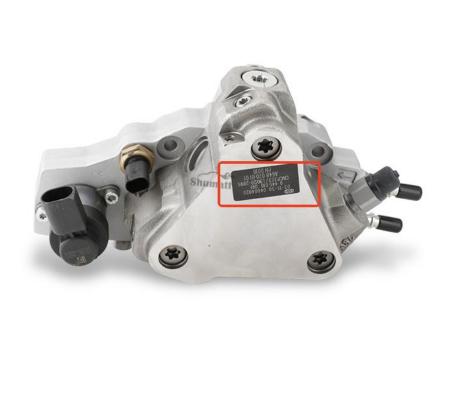

#### (1) Example: The code of the diesel fuel pump is shown as follows

| NO. | Name                     |
|-----|--------------------------|
| A   | brand, logo, part number |

Pic No.3