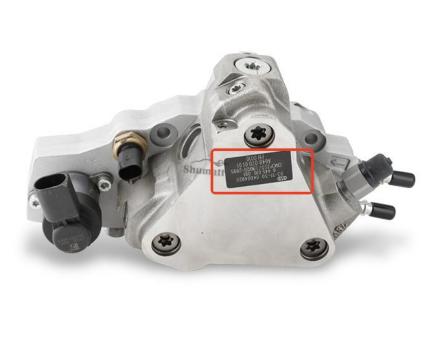

- 2. 0445020223 Diesel Fuel Pump Technical Support
- 2.1. 0445020223 Diesel Fuel Pump Utilized Location
- (1) Example: The code of the diesel fuel pump is shown as follows

| NO. | Name                     |
|-----|--------------------------|
| A   | brand, logo, part number |