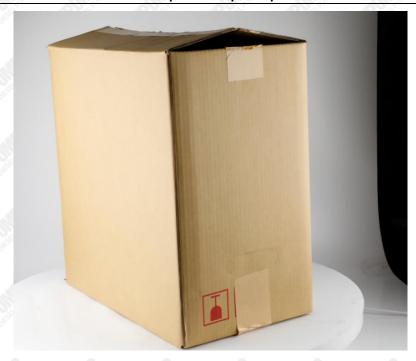

#### 3.7. 0445020265 Diesel Fuel Pump Shipping Package

Domestic express packaging: Usually wrapped in waterproof scotch tape, such as picture No.1.

International express packaging: Wrapped with waterproof yellow tape after wrapping the black protective film, such as picture No. 2.

A Minors are prohibited from using transparent tape, yellow tape, black wrapping protective film, and white wrapping protective film to avoid personal injury.

| No.         | 1                             | 2                                                             | 3                                                                                                                 |
|-------------|-------------------------------|---------------------------------------------------------------|-------------------------------------------------------------------------------------------------------------------|
| Applifier.  |                               |                                                               |                                                                                                                   |
| Image       |                               |                                                               |                                                                                                                   |
| Name        | Domestic Express Packaging    | International Express Packaging                               | Pallet Shipping                                                                                                   |
| Description | Wrapped with transparent tape | Wrapped with yellow tape after wrapping black protective film | Use pallet that meet export requirements, and use white wrapping protective film to wrap and bind with cable ties |