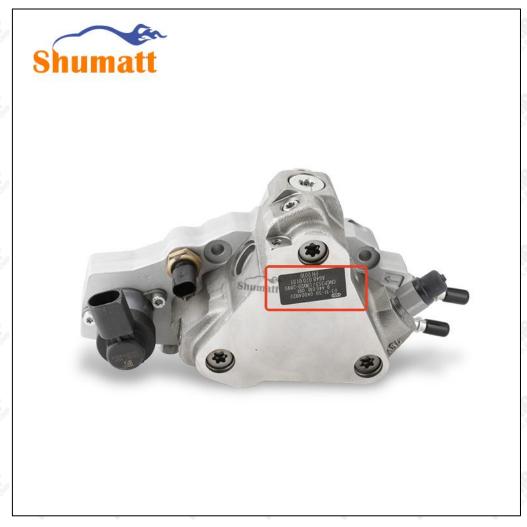

#### 2.1. 0445020265 Diesel Fuel Pump Utilized Location

(1) Example: The code of the diesel fuel pump is shown as follows

| NO. | Name                     |  |  |
|-----|--------------------------|--|--|
| A   | brand, logo, part number |  |  |

Pic No.3