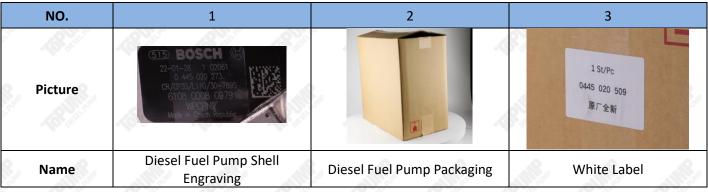

# (1) Diesel Fuel Pump Parts List

| DIESEL PU   | www.topo                                   | dieselpump.com                           |                                                                            |
|-------------|--------------------------------------------|------------------------------------------|----------------------------------------------------------------------------|
| Name        | Diesel Fuel Pump Assembly                  | Blue Anti-Rust Bag                       | Lining                                                                     |
| Description | Fuel pump part number:<br>0445020273       | Prevent diesel fuel pump<br>from rusting | Prevent the diesel fuel<br>pump from being damaged<br>by external forces   |
| NO.         | 4                                          | 5                                        | 6                                                                          |
| Picture     |                                            | 1 SU/Pc<br>0445 020 509<br>陳厂全新          | 0888888                                                                    |
| Name        | Diesel Fuel Pump Packaging Box             | White Label                              | Diesel Fuel Pump<br>Protective Cover                                       |
| Description | Place the diesel fuel pump and accessories | Product Model                            | Protect the diesel fuel<br>pump hole from<br>contamination and<br>blockage |