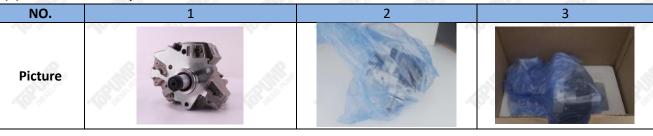

# (1) Diesel Fuel Pump Parts List

| DIESEL PU   | www.topo                                   | dieselpump.com                           |                                                                            |
|-------------|--------------------------------------------|------------------------------------------|----------------------------------------------------------------------------|
| Name        | Diesel Fuel Pump Assembly                  | Blue Anti-Rust Bag                       | Lining                                                                     |
| Description | Fuel pump part number:<br>0445020273       | Prevent diesel fuel pump<br>from rusting | Prevent the diesel fuel<br>pump from being damaged<br>by external forces   |
| NO.         | 4                                          | 5                                        | 6                                                                          |
| Picture     |                                            | 1 SU/Pc<br>0445 020 509<br>陳厂全新          | 0888888                                                                    |
| Name        | Diesel Fuel Pump Packaging Box             | White Label                              | Diesel Fuel Pump<br>Protective Cover                                       |
| Description | Place the diesel fuel pump and accessories | Product Model                            | Protect the diesel fuel<br>pump hole from<br>contamination and<br>blockage |