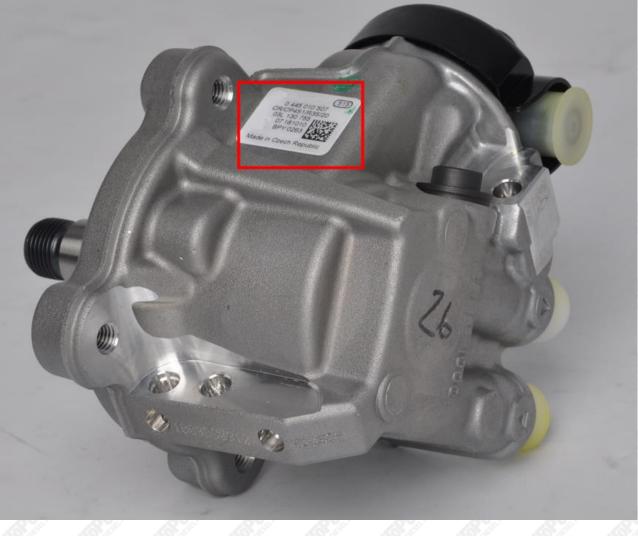

### 2. 0445010507 Diesel Fuel Pump Technical Support

2.1. 0445010507 Diesel Fuel Pump Utilized Location

(1) Example: The code of the diesel fuel pump is shown as follows

| NO. | Name                     |  |
|-----|--------------------------|--|
| A   | brand, logo, part number |  |

Pic No.3