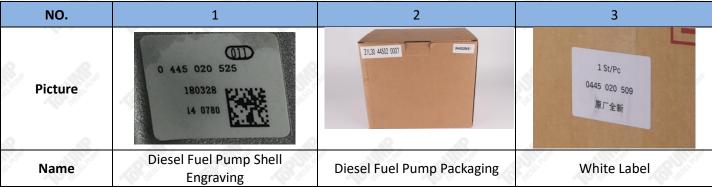

### (1) Diesel Fuel Pump Parts List

| NO.              |          | 1              |          | 2              | !              |                | 3              |  |
|------------------|----------|----------------|----------|----------------|----------------|----------------|----------------|--|
| and and a series | and Part | and the second | ALC: NO. | and the second | and the second | and the second | and the second |  |

| 10 | PU    | M   | Ρ  |
|----|-------|-----|----|
|    | DIESE | LPU | MP |

| Picture     | Shunt                                      |                                          |                                                                             |
|-------------|--------------------------------------------|------------------------------------------|-----------------------------------------------------------------------------|
| Name        | Diesel Fuel Pump Assembly                  | Blue Anti-Rust Bag                       | Lining                                                                      |
| Description | Fuel pump part number:<br>0445010507       | Prevent diesel fuel pump<br>from rusting | Prevent the diesel fuel<br>pump from being<br>damaged by external<br>forces |
| NO.         | 4                                          | 5                                        | 6                                                                           |
| Picture     | 21L30 44502 0007                           | 15//Pc<br>0445 020 509<br>寮厂全新           |                                                                             |
| Name        | Diesel Fuel Pump Packaging Box             | White Label                              | Diesel Fuel Pump<br>Protective Cover                                        |
| Description | Place the diesel fuel pump and accessories | Product Model                            | Protect the diesel fuel<br>pump hole from<br>contamination and<br>blockage  |