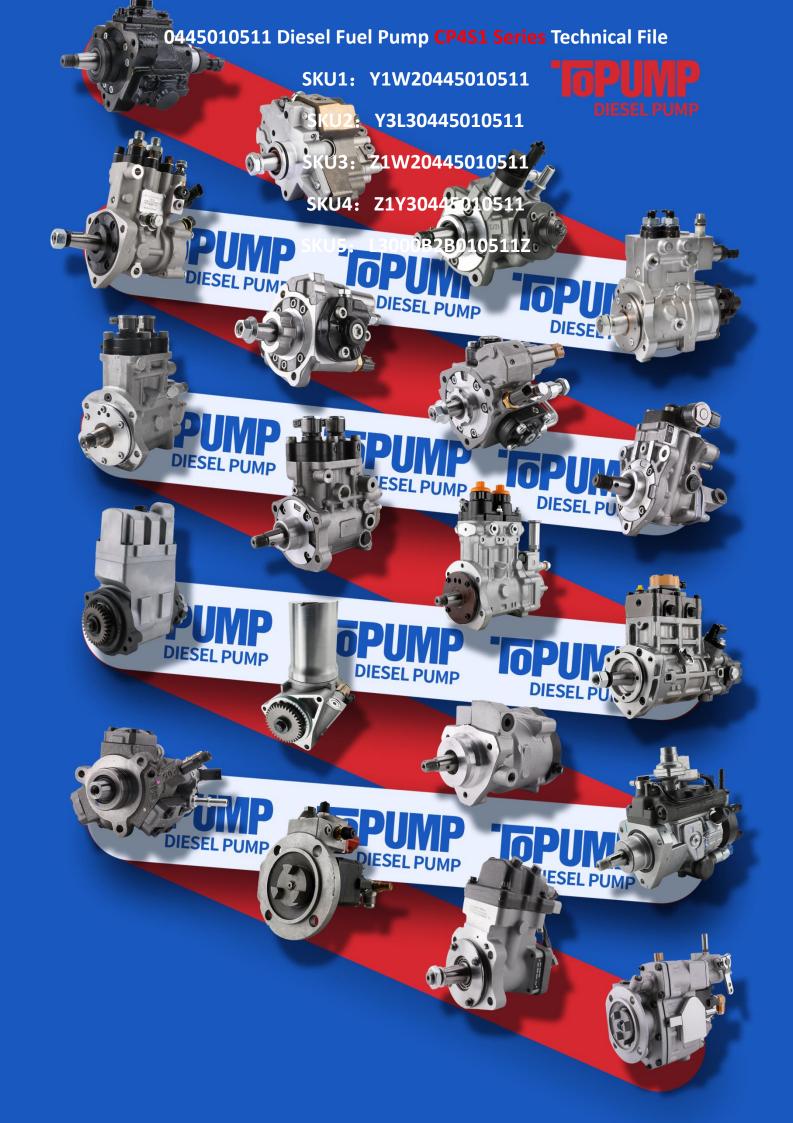

## 0445010511 Diesel Fuel Pump CP4S1 Series Technical File

#### 1.1. 0445010511 Diesel Fuel Pump Basic Information

| Title | Common Rail 0445010511 Diesel Fuel Pump CP4S1 Series | Quality         |
|-------|------------------------------------------------------|-----------------|
| SKU1  | Y1W20445010511                                       | Original New    |
| SKU2  | Y3L30445010511                                       | Original New    |
| SKU3  | Z1Y30445010511                                       | Re-manufactured |
| SKU4  | Z1W20445010511                                       | Re-manufactured |
| SKU5  | L3000B2B010511Z                                      | Re-manufactured |