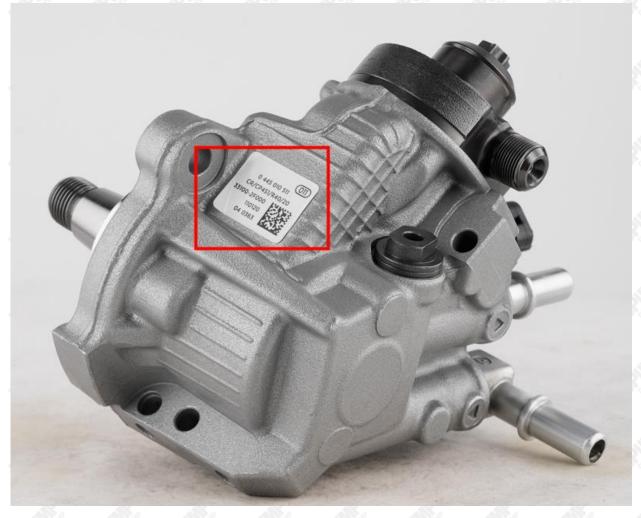

#### 2.1. 0445010511 Diesel Fuel Pump Utilized Location

(1) Example: The code of the diesel fuel pump is shown as follows

| NO.     | Name                     |  |  |
|---------|--------------------------|--|--|
| A A B a | brand, logo, part number |  |  |

Pic No.3