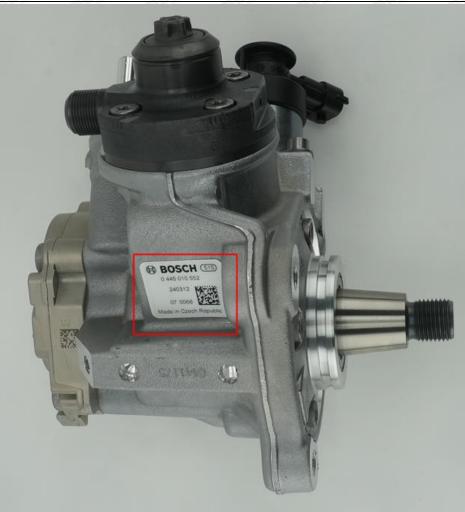

## 2. 0445010516 Diesel Fuel Pump Technical Support

2.1. 0445010516 Diesel Fuel Pump Utilized Location

(1) Example: The code of the diesel fuel pump is shown as follows

| NO. | Name                     |  |  |
|-----|--------------------------|--|--|
| A   | brand, logo, part number |  |  |