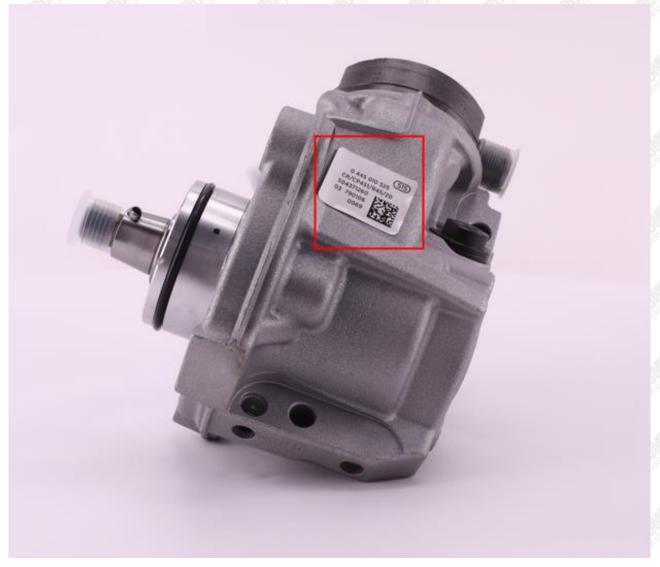

#### 2.1. 0445010525 Diesel Fuel Pump Utilized Location

(1) Example: The code of the diesel fuel pump is shown as follows

| NO.                                   | Name                     |  |  |
|---------------------------------------|--------------------------|--|--|
| A A A A A A A A A A A A A A A A A A A | brand, logo, part number |  |  |