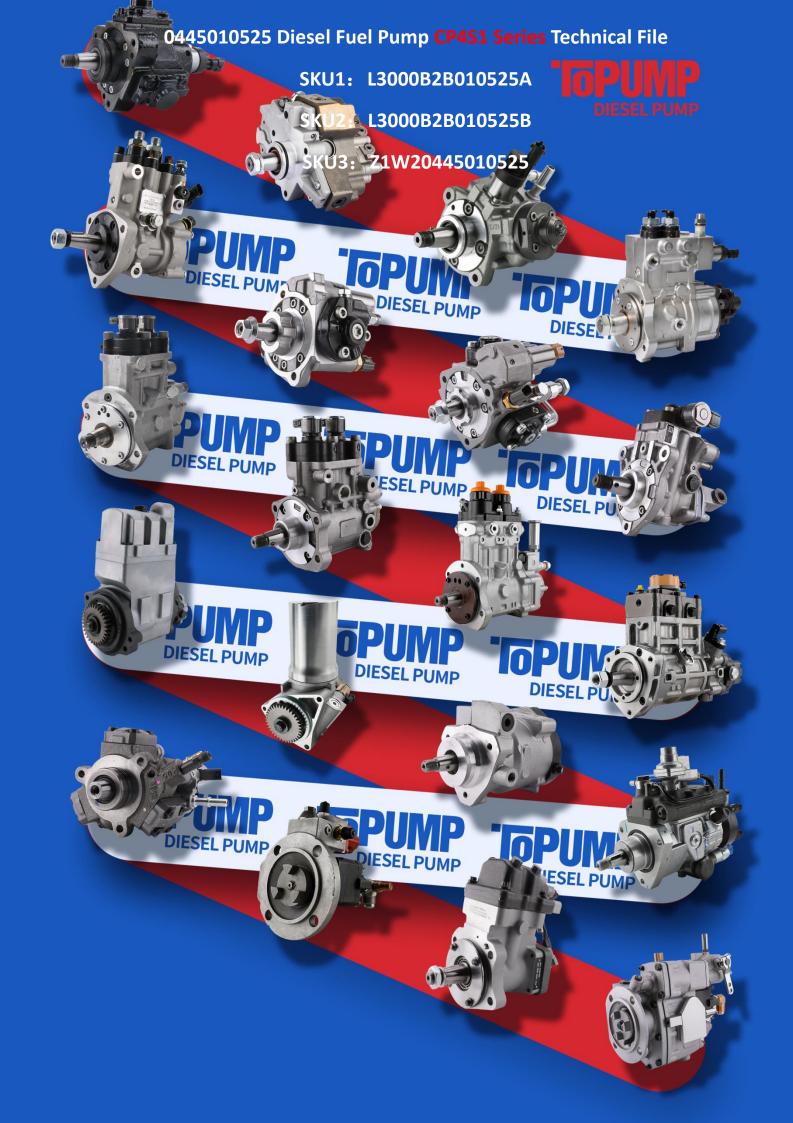

# 0445010525 Diesel Fuel Pump CP4S1 Series Technical File

#### 1.1. 0445010525 Diesel Fuel Pump Basic Information

| Title | Common Rail 0445010525 Diesel Fuel Pump CP4S1 Series | Quality         |
|-------|------------------------------------------------------|-----------------|
| SKU1  | L3000B2B010525A                                      | Original New    |
| SKU2  | L3000B2B010525B                                      | Re-manufactured |
| SKU3  | Z1W20445010525                                       | Re-manufactured |