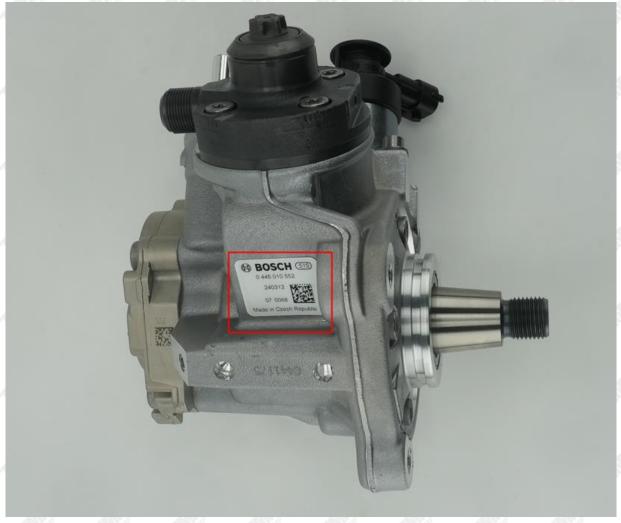

#### 2.1. 0445010552 Diesel Fuel Pump Utilized Location

(1) Example: The code of the diesel fuel pump is shown as follows

| NO. | Name                     |
|-----|--------------------------|
| А   | brand, logo, part number |

Pic No.3