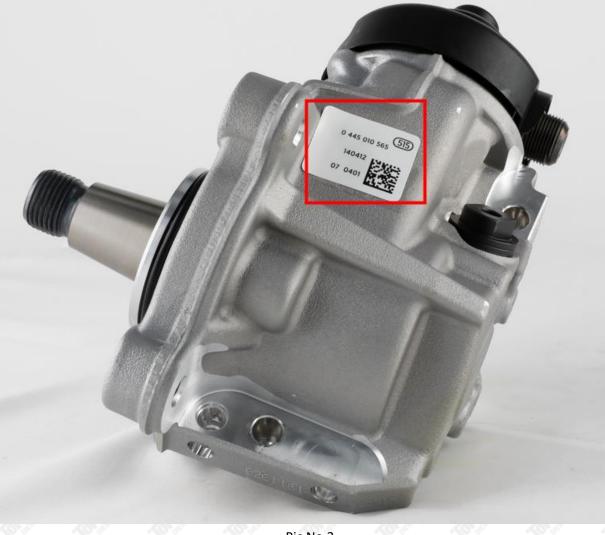

## 2. 0445010565 Diesel Fuel Pump Technical Support

2.1. 0445010565 Diesel Fuel Pump Utilized Location

(1) Example: The code of the diesel fuel pump is shown as follows

| NO. | Name                     |  |
|-----|--------------------------|--|
| A   | brand, logo, part number |  |

Pic No.3