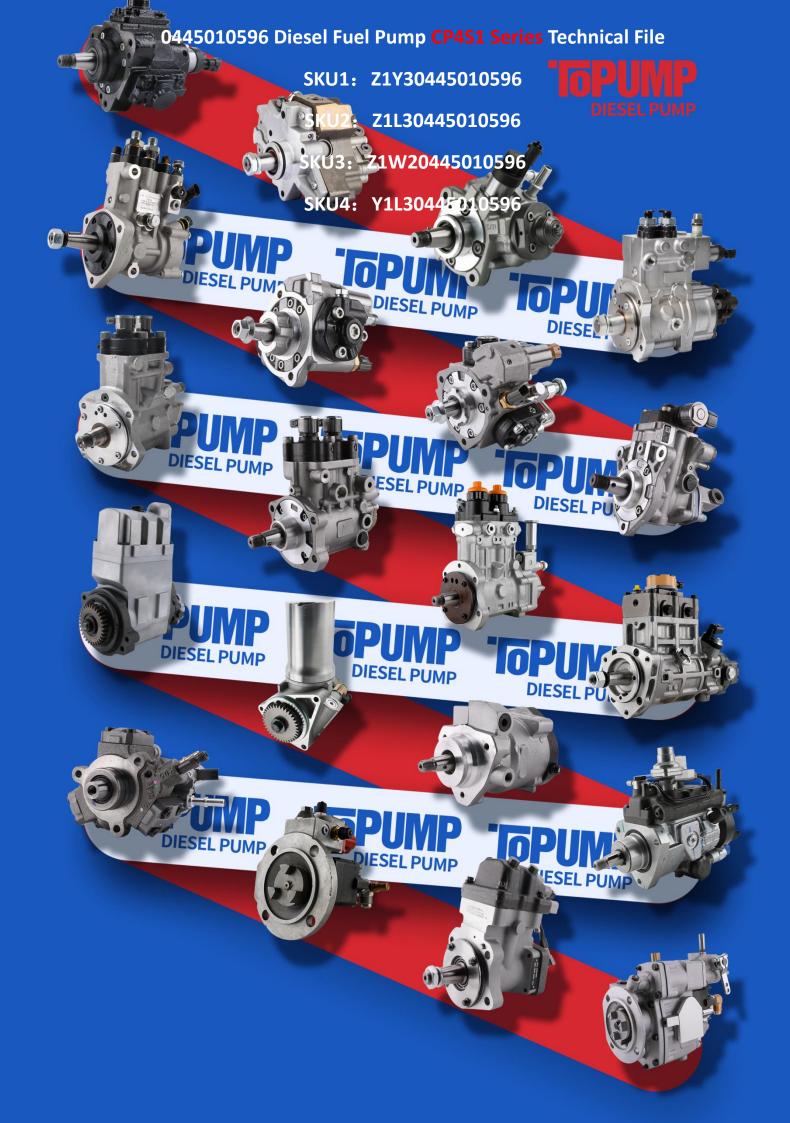

# 0445010596 Diesel Fuel Pump CP4S1 Series Technical File

### 1.1. 0445010596 Diesel Fuel Pump Basic Information

| Title | Common Rail 0445010596 Diesel Fuel Pump CP4S1 Series | Quality         |
|-------|------------------------------------------------------|-----------------|
| SKU1  | Y1L30445010596                                       | Original New    |
| SKU2  | Z1Y30445010596                                       | Re-manufactured |
| SKU3  | Z1W20445010596                                       | Re-manufactured |
| SKU4  | Z1L30445010596                                       | Re-manufactured |