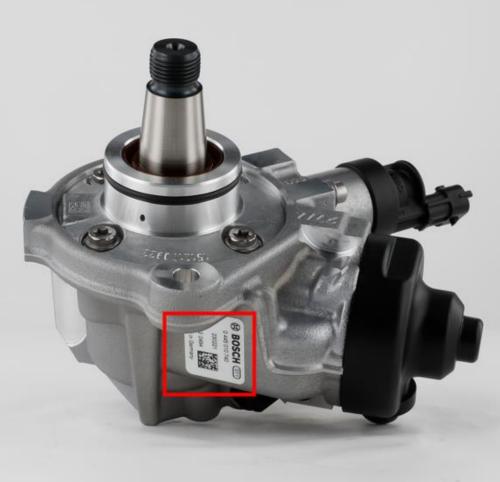

#### 2. 0445010596 Diesel Fuel Pump Technical Support

2.1. 0445010596 Diesel Fuel Pump Utilized Location

(1) Example: The code of the diesel fuel pump is shown as follows

| NO. | Name                     |  |
|-----|--------------------------|--|
| A   | brand, logo, part number |  |