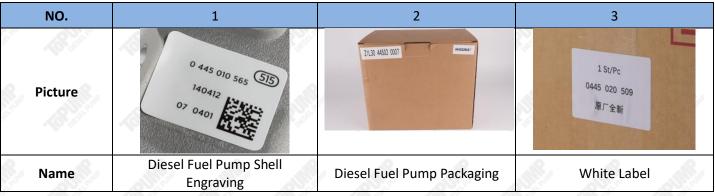

#### (1) Diesel Fuel Pump Parts List

| NO.         |        | 1        |         |          | 2        |          | 3        |      |
|-------------|--------|----------|---------|----------|----------|----------|----------|------|
| AL PROPERTY | AL COM | ALL PART | AL PART | ALC: COM | ALL PORT | and some | AL Prove | - 25 |

| 10 | PU    | M   | Ρ  |
|----|-------|-----|----|
|    | DIESE | LPU | MP |

| Picture     | Shumat                                     |                                          |                                                                             |
|-------------|--------------------------------------------|------------------------------------------|-----------------------------------------------------------------------------|
| Name        | Diesel Fuel Pump Assembly                  | Blue Anti-Rust Bag                       | Lining                                                                      |
| Description | Fuel pump part number:<br>0445010596       | Prevent diesel fuel pump<br>from rusting | Prevent the diesel fuel<br>pump from being<br>damaged by external<br>forces |
| NO.         | 4                                          | 5                                        | 6                                                                           |
| Picture     | 21L30.44502.0007                           | 15t/pc<br>0445 020 509<br>夏厂全新           |                                                                             |
| Name        | Diesel Fuel Pump Packaging Box             | White Label                              | Diesel Fuel Pump<br>Protective Cover                                        |
| Description | Place the diesel fuel pump and accessories | Product Model                            | Protect the diesel fuel<br>pump hole from<br>contamination and<br>blockage  |